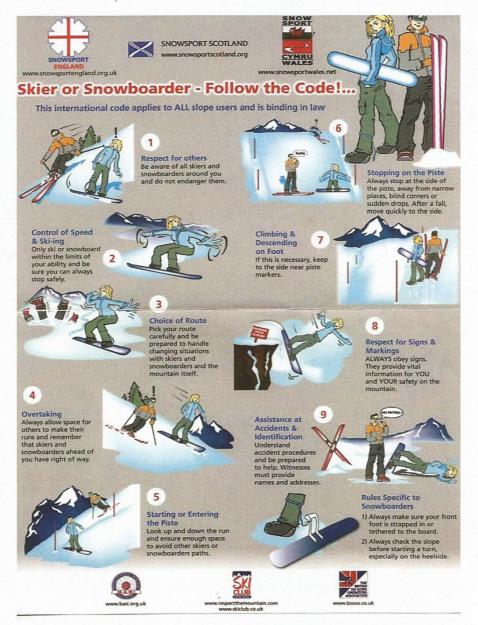

RULES of the \$LOPE: I accept that should I fail to abide by the Torfaen ski slope rules (see below), my membership of the club will be terminated immediately & without notice. I also accept that I will be removed, from the slope.